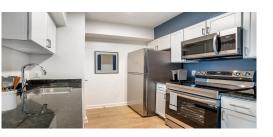

## Finish Package Comparison Chart

Select finishes shown vary throughout the property and are packaged together.

## Finishes that feel like you.

| PACKAGE                 | CLASSIC PACKAGE                                                         | RENOVATED PACKAGE I                                                                                           | RENOVATED PACKAGE II                                                  |
|-------------------------|-------------------------------------------------------------------------|---------------------------------------------------------------------------------------------------------------|-----------------------------------------------------------------------|
| APPLIANCES              | White                                                                   | Stainless Steel                                                                                               | Stainless Steel                                                       |
| <b>KITCHEN FLOORING</b> | Laminate or Hard Surface Plank                                          | Hard Surface Plank                                                                                            | Hard Surface Plank                                                    |
| COUNTERTOPS             | White or Black Laminate in Kitchens<br>& White Cultured Marble in Baths | Dark Speckled Granite in Kitchens & White<br>Cultured Marble in Baths                                         | Dark Speckled Granite in Kitchens & White<br>Cultured Marble in Baths |
| CABINETRY               | White                                                                   | White                                                                                                         | White Shaker                                                          |
| BACKSPLASH              | Standard                                                                | Standard                                                                                                      | Standard                                                              |
| FINISHES                | Standard                                                                | Standard                                                                                                      | Upgraded                                                              |
| LIGHTING                | Standard                                                                | Standard                                                                                                      | Upgraded                                                              |
| OTHER FEATURES          | Hard Surface Flooring in Select Homes.<br>Carpet in Bedrooms            | Hard Surface Flooring in Entryway,<br>Kitchens, and Baths, Living Rooms<br>(Select Homes). Carpet in Bedrooms | Hard Surface Flooring Throughout                                      |