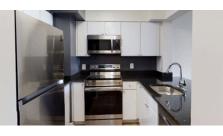

## Finish Package Comparison Chart

Select finishes shown vary throughout the property and are packaged together.

## Finishes that feel like you.

| PACKAGE                 | CLASSIC PACKAGE                                                         | RENOVATED PACKAGE I                                                                                           | RENOVATED PACKAGE II                                                  |
|-------------------------|-------------------------------------------------------------------------|---------------------------------------------------------------------------------------------------------------|-----------------------------------------------------------------------|
| APPLIANCES              | White                                                                   | Stainless Steel                                                                                               | Stainless Steel                                                       |
| <b>KITCHEN FLOORING</b> | Laminate or Hard Surface Plank                                          | Hard Surface Plank                                                                                            | Hard Surface Plank                                                    |
| COUNTERTOPS             | White or Black Laminate in Kitchens<br>& White Cultured Marble in Baths | Dark Speckled Granite in Kitchens & White<br>Cultured Marble in Baths                                         | Dark Speckled Granite in Kitchens & White<br>Cultured Marble in Baths |
| CABINETRY               | White                                                                   | White                                                                                                         | White Shaker                                                          |
| BACKSPLASH              | Standard                                                                | Standard                                                                                                      | Standard                                                              |
| FINISHES                | Standard                                                                | Standard                                                                                                      | Upgraded                                                              |
| LIGHTING                | Standard                                                                | Standard                                                                                                      | Upgraded                                                              |
| OTHER FEATURES          | Hard Surface Flooring in Select Homes.<br>Carpet in Bedrooms            | Hard Surface Flooring in Entryway,<br>Kitchens, and Baths, Living Rooms<br>(Select Homes). Carpet in Bedrooms | Hard Surface Flooring Throughout                                      |