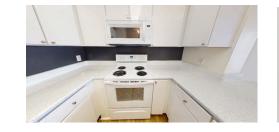

## Finish Package Comparison Chart

Select finishes shown vary throughout the property and are packaged together.

## Finishes that feel like you.

| PACKAGE                 | CLASSIC PACKAGE                                                         | RENOVATED PACKAGE I                                                                                           | RENOVATED PACKAGE II                                                  |
|-------------------------|-------------------------------------------------------------------------|---------------------------------------------------------------------------------------------------------------|-----------------------------------------------------------------------|
| APPLIANCES              | White                                                                   | Stainless Steel                                                                                               | Stainless Steel                                                       |
| <b>KITCHEN FLOORING</b> | Laminate or Hard Surface Plank                                          | Hard Surface Plank                                                                                            | Hard Surface Plank                                                    |
| COUNTERTOPS             | White or Black Laminate in Kitchens<br>& White Cultured Marble in Baths | Dark Speckled Granite in Kitchens & White<br>Cultured Marble in Baths                                         | Dark Speckled Granite in Kitchens & White<br>Cultured Marble in Baths |
| CABINETRY               | White                                                                   | White                                                                                                         | White Shaker                                                          |
| BACKSPLASH              | Standard                                                                | Standard                                                                                                      | Standard                                                              |
| FINISHES                | Standard                                                                | Standard                                                                                                      | Upgraded                                                              |
| LIGHTING                | Standard                                                                | Standard                                                                                                      | Upgraded                                                              |
| OTHER FEATURES          | Hard Surface Flooring in Select Homes.<br>Carpet in Bedrooms            | Hard Surface Flooring in Entryway,<br>Kitchens, and Baths, Living Rooms<br>(Select Homes). Carpet in Bedrooms | Hard Surface Flooring Throughout                                      |